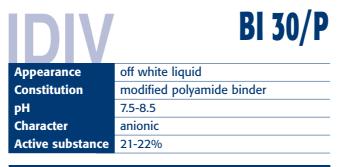

## Method of use

BI 30/P is a modified soft polyamide diluitable in any proportion with water.

It has a very high versatility of employment because it can be used in the grounds as well in the tops with any kind of finish.

The characteristics conferred to the skins are remarkable: glazeability, brilliancy and gloss.

**BI 30/P** is perfectly glazeable and polishable and its good mechanical characteristics are improved using 1-1.5% of **TOP 7** on **BI 30/P** weight. Excellent is also the hand: slightly waxy and very natural that makes particularly advisable its use.