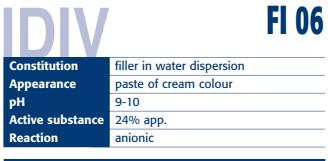

## Method of use

**FI 06** is a filler to be added to the resins in the grounds also in the case of very soft leather.

In combination with acrylic resins of **IDIV**'s line, **FI 06** improves the covering and the embossing, reducing at the same time the stickiness at the plate and at the piling.