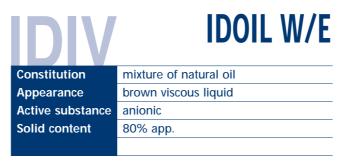

## Method of use

**IDOIL W/E** is diluitable in special solvent studied to avoid environment problems. It is particularly suitable for suede and split where it leaves a natural pleasant wet touch.

IDOIL W/E is also employed in garment nappa.