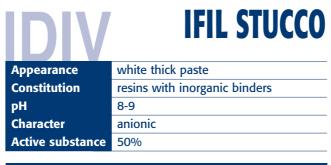

## Method of use

IFIL STUCCO is a speciality studied to recover and upgrade leather with many defects. Thanks to its formulation the defects are perfectly masked

and the leather fully recovered.

**IFIL STUCCO** can be applied by hand using appropriate tool or by roll coating machine. In both cases the leather must rest overnight before embossing in order to allow the product to adhere to the leather at best.

When applied by roll coating machine the viscosity should be reduced to a suitable value diluiting **IFIL STUCCO** with water and adding a casein binder like BI 11.

IFIL STUCCO is offered in three formulations:

**IFIL STUCCO R** medium viscosity for roll coating machine; **IFIL STUCCO S** high viscosity for hand application; **IFIL STUCCO SK** very high viscosity for hand appli