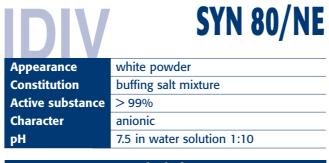

## Method of use

**SYN 80/NE** is a neutralizing agent and its constitution is a mixture of organic and inorganic salts.

Thanks to its strong buffing action the neutralization takes place eliminating the acids through the week ions. This mild action allows to be not aggressive to the grain mantaining it flat and smooth.