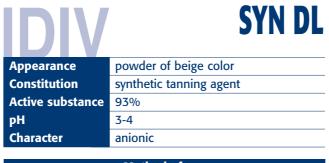

## Method of use

**SYN DL** is a fine powder easily soluble in water and compatible with all the veg extracts and syntans salt stable.

**SYN DL** if employed alone gives a white leather, light fast, with good fullness.

Skins processed with  $\ensuremath{\text{SYN}}\xspace$  DL can be easily snuffed and therefore it is suitable also for nubuck.

**SYN DL** if employed in the veg skins improves the fulness and the softness, with some bleaching effect.