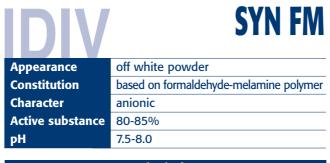

## Method of use

**SYN FM** is a retanning agent with very good filling properties and with a high light fastness. The colours obtained are full and brilliant.

SYN FM has an excellent light fastness.

**SYN FM** can be used also for leather to be buffed or for nubuck because it increases the mechanical workability.

 $\ensuremath{\textbf{SYN FM}}$  can be used in combination with other retaining agents of  $\ensuremath{\textbf{IDIV}}\xspace's$  line.

edition 03/2003

The information given herein is, to the best of our knowledge true and accurate. But it is given as a guidance only and is not to be taken as a warranty of results.