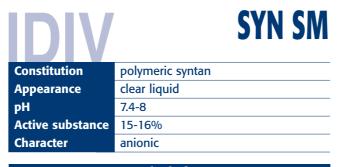

## Method of use

**SYN SM** is a polymeric syntan perfectly soluble in water and compatible with weak alkaline substances and acids.

**SYN SM** confers to the skins fullness and roundness improving the tear fastness. Skins retanned with **SYN SM** have fine, smooth and rather firm grain which is easy to buff.