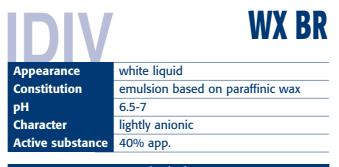

## Method of use

**WX BR** is dilutable in any proportion in water. Its emulsion is fine and its character lightly anionic allows the use also in lightly cationic solution after having checked the compatibility.

**WX BR** is particularly suitable for high gloss articles and better as a ground together with **GROUND OIL** to cover the grain defects improving the appearance of the leather.

**WX BR** is however a general purpose wax and can be employed with success in all kind of articles in the ground and in the top where it confers hand and appearance.