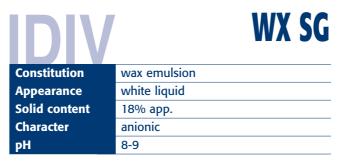

## Method of use

**WX SG** is a chemical especially used to upgrade full chrome leather of bad quality. Thanks to its characteristics it can be employed on heavily buffed leather through a roll coating machine application.